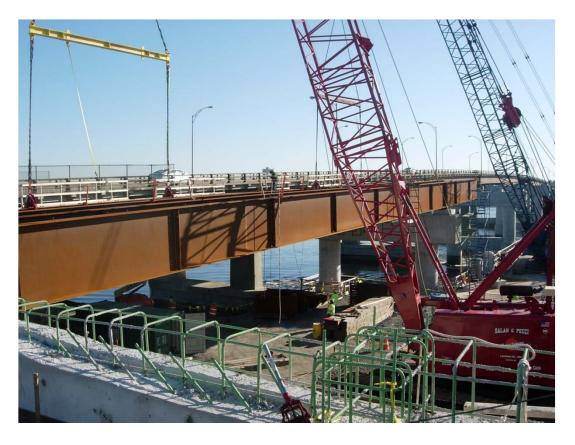

### Dover Side – ONGOING Phase 1 Structural Steel Erection

Cianbro Corporation has begun installation of the Phase 1 structural steel starting from the north abutment working south.

Phase 1 installs the 4 easterly girders of the bridge.

Installation will continue south from the north abutment to Pier 5 working off the temporary work trestle.