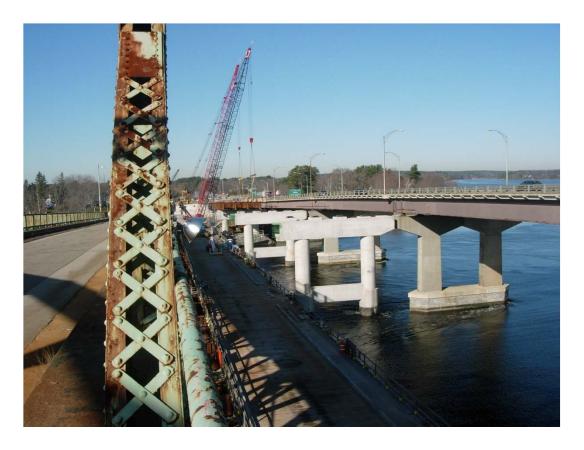

#### Dover Side - COMPLETE Phase 1 Concrete Work

Cianbro Corporation has completed the Phase 1 concrete work at Piers 5-8. These piers are ready to receive structural steel.

Phase 1 builds the easterly 2/3 of the bridge.

### Dover Side – ONGOING Phase 1 Structural Steel Erection

Cianbro Corporation has begun installation of the Phase 1 structural steel starting from the north abutment working south.

Phase 1 installs the 4 easterly girders of the bridge.

Installation will continue south from the north abutment to Pier 5 working off the temporary work trestle.