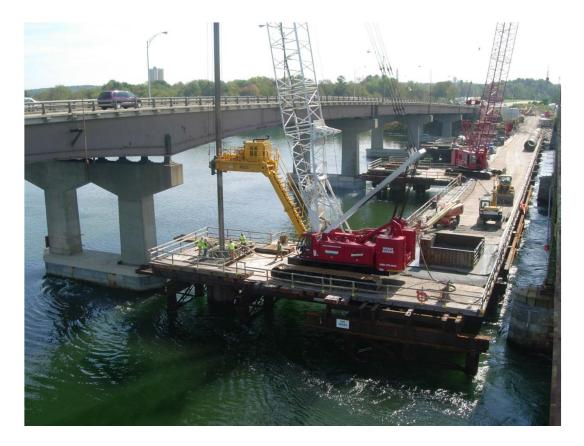

#### South End (Newington):

Drilled Shaft installations have been completed on the south trestle by Weeks Marine . The 12 columns on Piers 1-4 have been drilled and concrete has been placed to elevation 6.5 which is above the high water mark.

#### North End (Dover):

Drilled Shaft installations have been completed on the north trestle by Weeks Marine . The 12 columns on Piers 5-8 have been drilled and concrete has been placed to elevation 6.5 which is above the high water mark.

### Newington Side – ONGOING Phase 1 Concrete Work

Cianbro continues concrete work on the south end constructing Piers 1-4 for Phase 1.

The Pier 1 cap has been completed. Column and pier cap concrete placements continue for Piers 2-4.