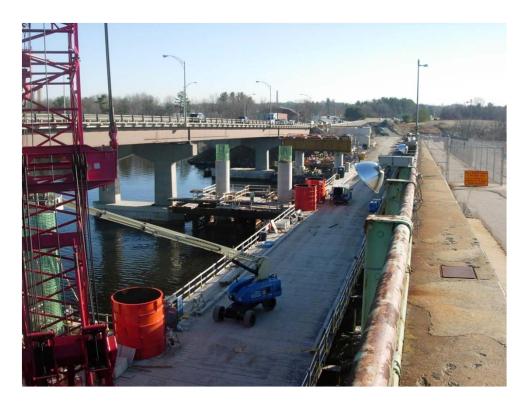

### Dover Side – ONGOING Phase 1 Structural Steel Erection

Cianbro Corporation has begun installation of the Phase 1 structural steel starting from the north abutment working south.

Phase 1 installs the 4 easterly girders of the bridge.

Installation will continue south from the north abutment to Pier 5 working off the temporary work trestle.