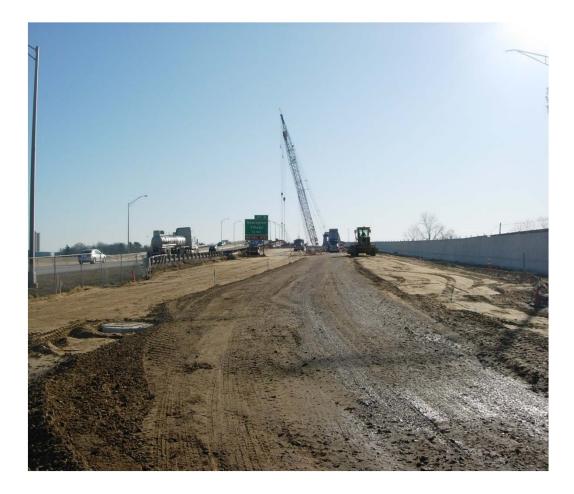

## ONGOING Future Rte 16 SB & Sound wall Construction

Cianbro Corporation has completed the construction of the sound wall foundation/barrier wall on the Dover side of the new bridge. Sound wall panels will not be erected until later in the project.

Roadway construction for the SB Rte 16 approach to the new bridge is ongoing. Roadwork will shut down for winter after 12/23/11.