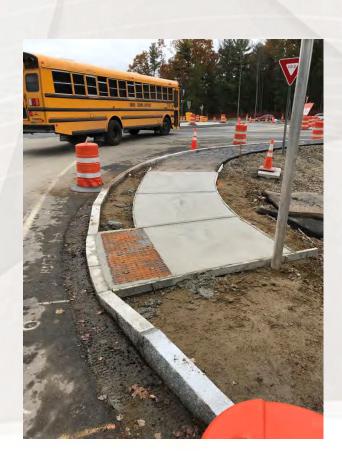

y moved Southbound traffic (2 Lanes) into the median to allow for the construction of the permanent Southbound barrel – 7/29/19





# Opened the Pedestrian/Bike Path over the Northbound Little Bay Bridge – 8/2/19







## Opened the temporary Exit 6 Southbound On Ramp - 8/12/19





#### Opened the Exit 6 NB On Ramp – 8/16/19





# Put Route 4 traffic into the roundabout configuration at Boston Harbor Rd/Spur Rd – 9/26/19







#### **Completed Woodbury Ave improvements – 10/17/19**





### **Ongoing Work**

- Finish detail work at Route 4 Roundabout
- Construction of Route 4 between the Roundabout and Dover Point Road
- Reconstruction of Dover Point Extension
- Construction of the permanent Southbound barrel on the Spaulding Turnpike



#### Finish detail work at Route 4 Roundabout







### Construction of Route 4 between the Roundabout and Dover Point Road







#### **Reconstruction of Dover Point Extension**





# Construction of the permanent Southbound barrel on the Spaulding Turnpike







### **Upcoming Work/Milestones**

- Fall of 2019:
  - Open Route 4 to 2-Way traffic at the Exit 6 overpass.
  - Open the permanent Exit 6 Southbound Off Ramp
  - Open the new alignment at Dover Point Road Extension
- Spring/Summer 2020:
  - Construct and put traffic on the permanent Exit 6
    Southbound On Ramp
  - Construct and put traffic on the permanent Southbound barrel on the Spaulding Turnpike