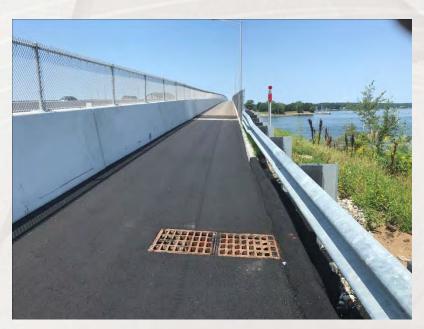

# Opened the Pedestrian/Bike Path over the Northbound Little Bay Bridge – 8/2/19