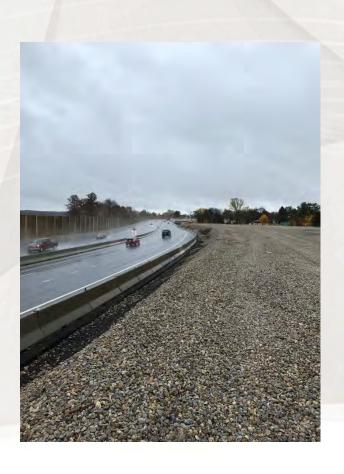

## Opened the permanent Northbound barrel between Exit 6 and Dover Toll Plaza to 2 Lanes – 7/9/19

# Temporarily moved Southbound traffic (2 Lanes) into the median to allow for the construction of the permanent Southbound barrel – 7/29/19