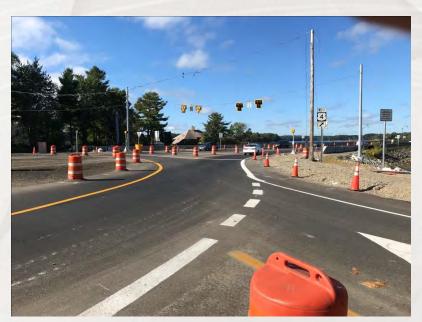

# Put Route 4 traffic into the roundabout configuration at Boston Harbor Rd/Spur Rd – 9/26/19

#### Finish detail work at Route 4 Roundabout