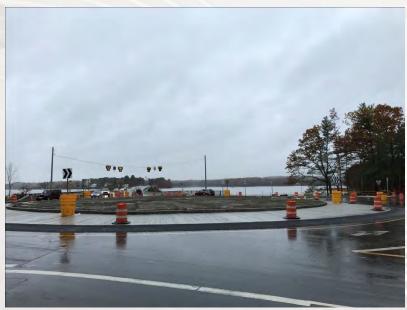

# Put Route 4 traffic into the roundabout configuration at Boston Harbor Rd/Spur Rd – 9/26/19

#### Finish detail work at Route 4 Roundabout