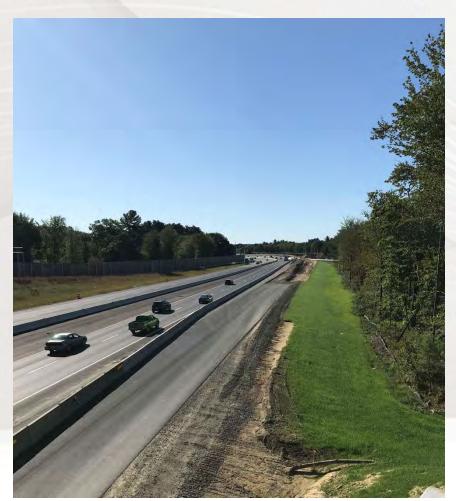

## Opened the permanent Northbound barrel between Exit 6 and Dover Toll Plaza to 2 Lanes – 7/9/19