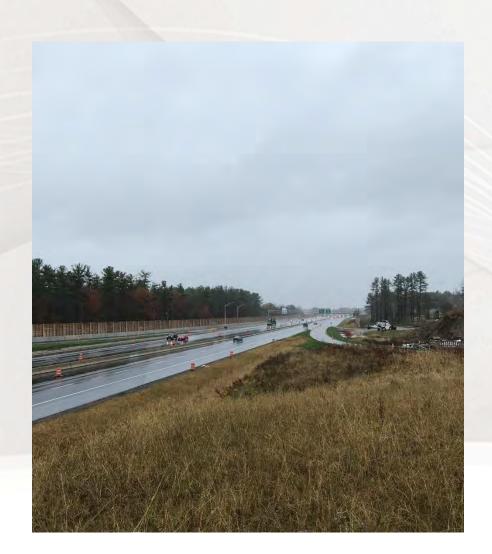

# Temporarily moved Southbound traffic (2 Lanes) into the median to allow for the construction of the permanent Southbound barrel – 7/29/19