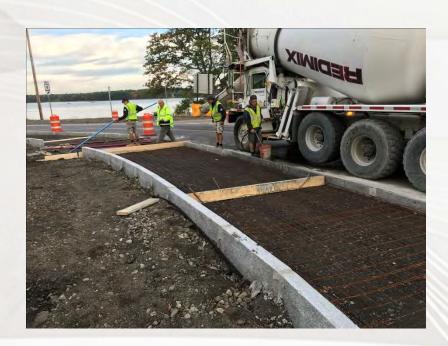

moved Southbound traffic (2 Lanes) into the median to allow for the construction of the permanent Southbound barrel – 7/29/19





# Opened the Pedestrian/Bike Path over the Northbound Little Bay Bridge – 8/2/19







## Opened the temporary Exit 6 Southbound On Ramp - 8/12/19





#### Opened the Exit 6 NB On Ramp – 8/16/19





# Put Route 4 traffic into the roundabout configuration at Boston Harbor Rd/Spur Rd – 9/26/19







#### **Completed Woodbury Ave improvements – 10/17/19**





### **Ongoing Work**

- Finish detail work at Route 4 Roundabout
- Construction of Route 4 between the Roundabout and Dover Point Road
- Reconstruction of Dover Point Extension
- Construction of the permanent Southbound barrel on the Spaulding Turnpike



#### Finish detail work at Route 4 Roundabout







### Construction of Route 4 between the Roundabout and Dover Point Road







#### **Reconstruction of Dover Point Extension**





# Construction of the permanent Southbound barrel on the Spaulding Turnpike







### **Upcoming Work/Milestones**

- Fall of 2019:
  - Open Route 4 to 2-Way traffic at the Exit 6 overpass.
  - Open the permanent Exit 6 Southbound Off Ramp
  - Open the new alignment at Dover Point Road Extension
- Spring/Summer 2020:
  - Construct and put traffic on the permanent Exit 6
    Southbound On Ramp
  - Construct and put traffic on the permanent Southbound barrel on the Spaulding Turnpike