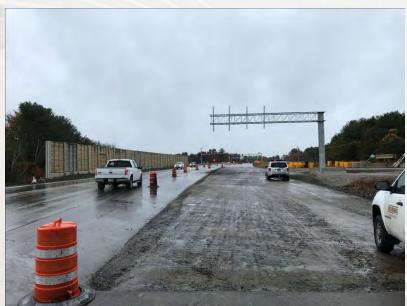

n of the permanent Southbound barrel – 7/29/19





# Opened the Pedestrian/Bike Path over the Northbound Little Bay Bridge – 8/2/19







## Opened the temporary Exit 6 Southbound On Ramp - 8/12/19





#### Opened the Exit 6 NB On Ramp – 8/16/19





# Put Route 4 traffic into the roundabout configuration at Boston Harbor Rd/Spur Rd – 9/26/19







#### **Completed Woodbury Ave improvements – 10/17/19**





### **Ongoing Work**

- Finish detail work at Route 4 Roundabout
- Construction of Route 4 between the Roundabout and Dover Point Road
- Reconstruction of Dover Point Extension
- Construction of the permanent Southbound barrel on the Spaulding Turnpike



#### Finish detail work at Route 4 Roundabout







### Construction of Route 4 between the Roundabout and Dover Point Road







#### **Reconstruction of Dover Point Extension**





# Construction of the permanent Southbound barrel on the Spaulding Turnpike







### **Upcoming Work/Milestones**

- Fall of 2019:
  - Open Route 4 to 2-Way traffic at the Exit 6 overpass.
  - Open the permanent Exit 6 Southbound Off Ramp
  - Open the new alignment at Dover Point Road Extension
- Spring/Summer 2020:
  - Construct and put traffic on the permanent Exit 6
    Southbound On Ramp
  - Construct and put traffic on the permanent Southbound barrel on the Spaulding Turnpike