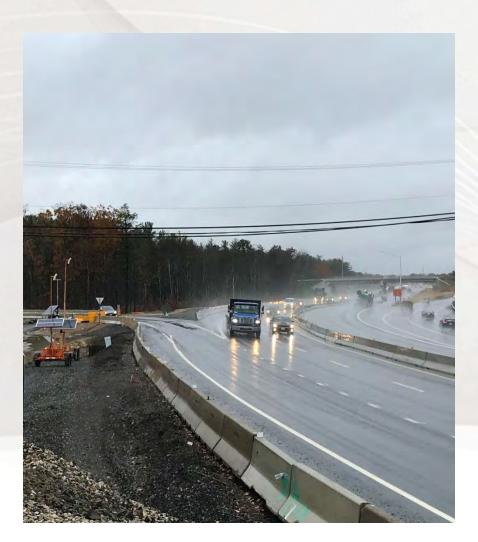

# Temporarily moved Southbound traffic (2 Lanes) into the median to allow for the construction of the permanent Southbound barrel – 7/29/19

# Construction of the permanent Southbound barrel on the Spaulding Turnpike