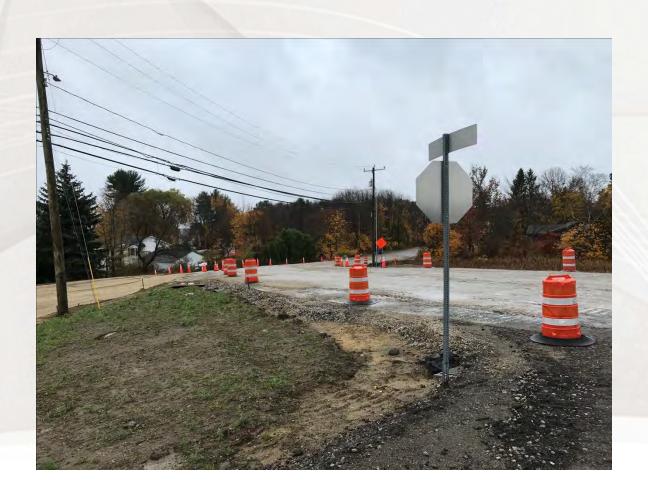

# Put Route 4 traffic into the roundabout configuration at Boston Harbor Rd/Spur Rd – 9/26/19