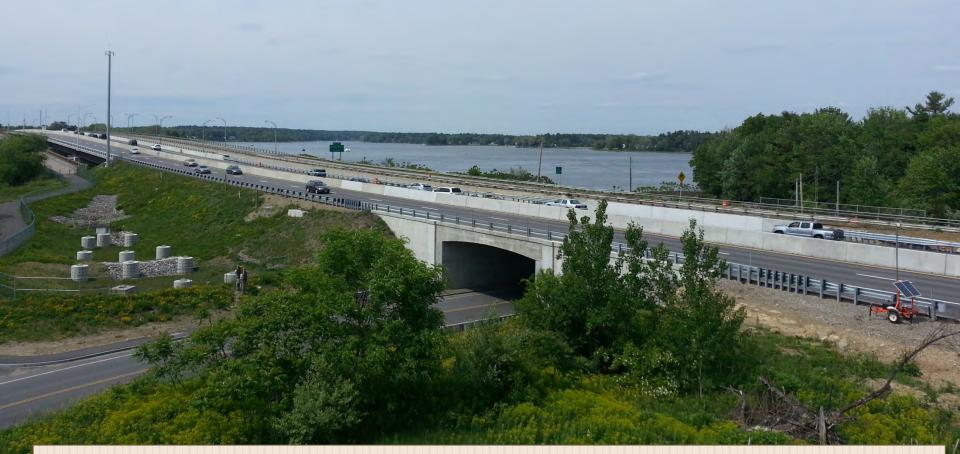

# Newington-Dover 11238M June 09, 2015 Update

Date Taken: 06/05/15- North Bound and South Bound Traffic over the new Little Bay Bridge.

#### Route 16

The South Bound barrel will be diverted in to the permanent configuration in early July. Traffic will be shifted onto the new North bound barrel late July.

# Existing Woodbury Ave. Overpass

The existing bridge will be demolished once the North Bound traffic is in the permanent configuration.