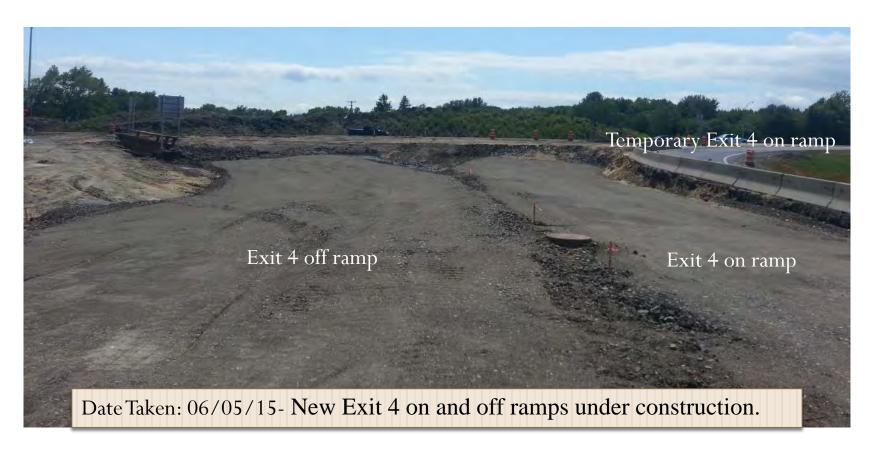

## New Exit 4 North Bound

Exit 4 north bound will temporarily use the existing Little Bay Bridge and merge onto Route 16 on the Dover side of the bridge. The new on and off ramps will be completed early July.