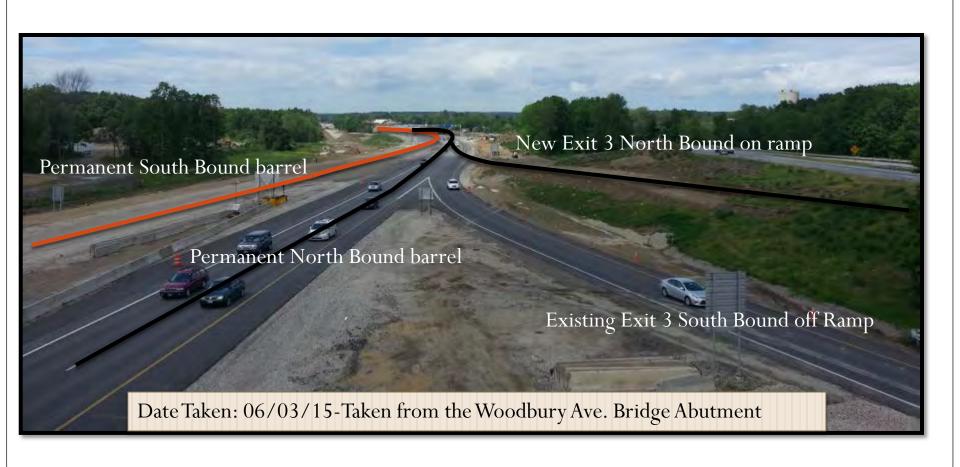

#### Route 16

The South Bound barrel will be diverted in to the permanent configuration in early July. Traffic will be shifted onto the new North bound barrel late July.

#### Exit 3 Southbound

The existing off ramp will be closed early July. The new off ramp will be opened mid July allowing traffic to exit onto Arboretum Drive. This exit will ultimately direct traffic to both Arboretum Drive and onto the new Woodbury Ave. Bridge.