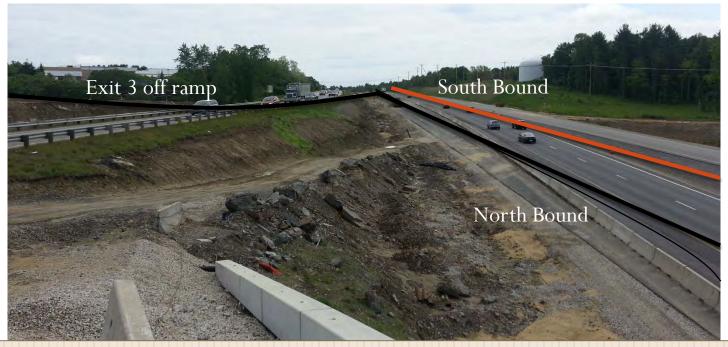

#### Exit 3 Southbound

The existing off ramp will be closed early July. The new off ramp will be opened mid July allowing traffic to exit onto Arboretum Drive. This exit will ultimately direct traffic to both Arboretum Drive and onto the new Woodbury Ave. Bridge.

## Exit 3 North Bound

The contractor is currently constructing the new Exit 3 on and off ramp. The ramps will tie into Woodbury Ave. The on ramp is expected to be completed early September and the off ramp will be completed in early October.