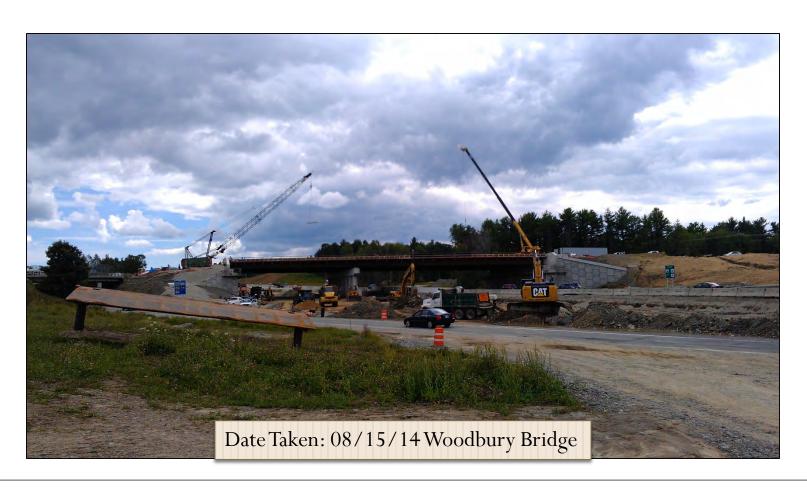

## Woodbury Ave. Bridge

E.D. SWETT has completed the bridge deck, curb, sidewalk, and island. The bridge deck will be shot blasted and membrane will be applied prior to paving.