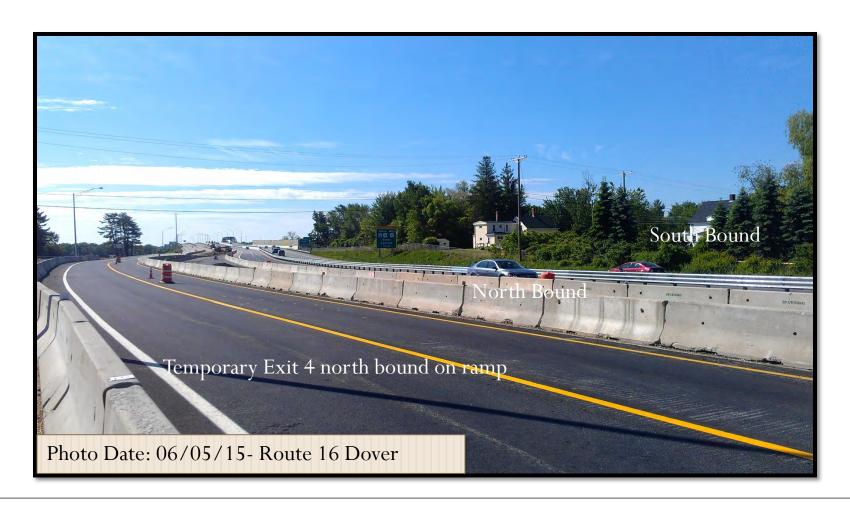

## New Exit 4 North Bound

Exit 4 north bound will temporarily use the existing Little Bay Bridge and merge onto Route 16 on the Dover side of the bridge. The new on and off ramps will be completed early July.