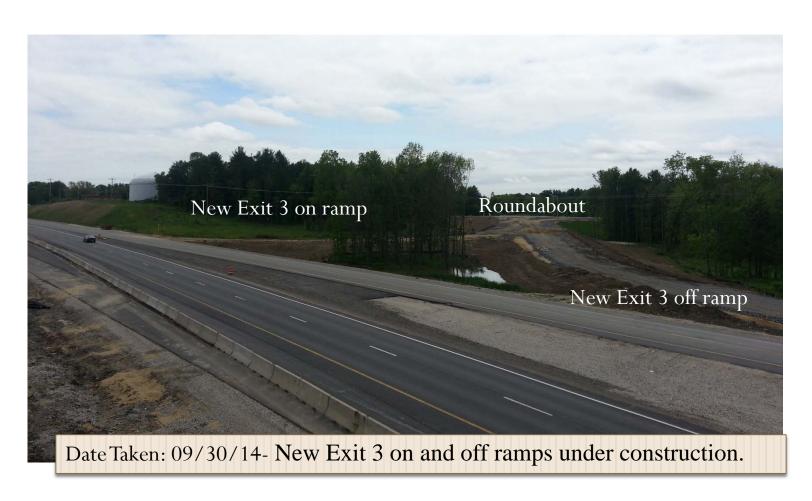

## Exit 3 North Bound

The contractor is currently constructing the new Exit 3 on and off ramp. The ramps will tie into Woodbury Ave. The on ramp is expected to be completed early September and the off ramp will be completed in early October.

Date Taken: 09/30/14- New Exit 3 on and off ramps under construction.