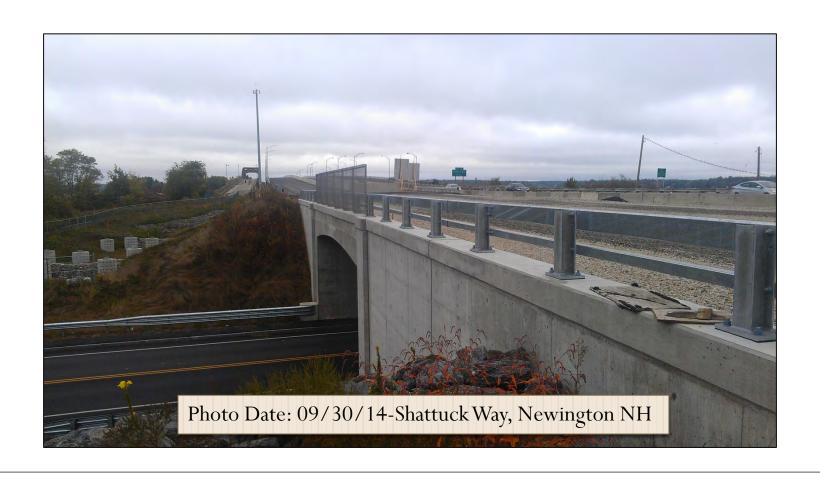

# Shattuck Way

Shattuck Way has been completed. Both North Bound and South Bound Route 16 Traffic drive over the bridge. Some work remains on the Existing Shattuck Way Bridge.