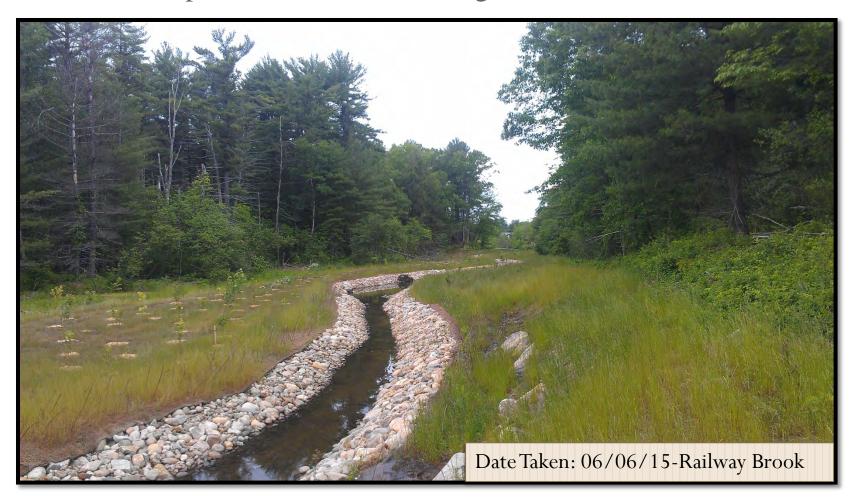

# Railway Brook Restoration

Plantings and seeding will be completed this spring. Stream diversion will remain in place until the end of August.