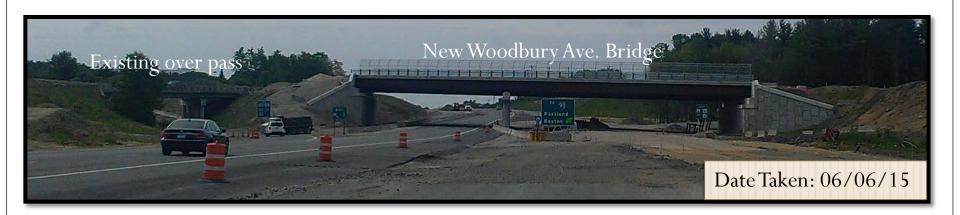

## Woodbury Ave. Bridge

E.D. SWETT has completed the bridge deck, curb, sidewalk, and island. The bridge deck will be shot blasted and membrane will be applied prior to paving.